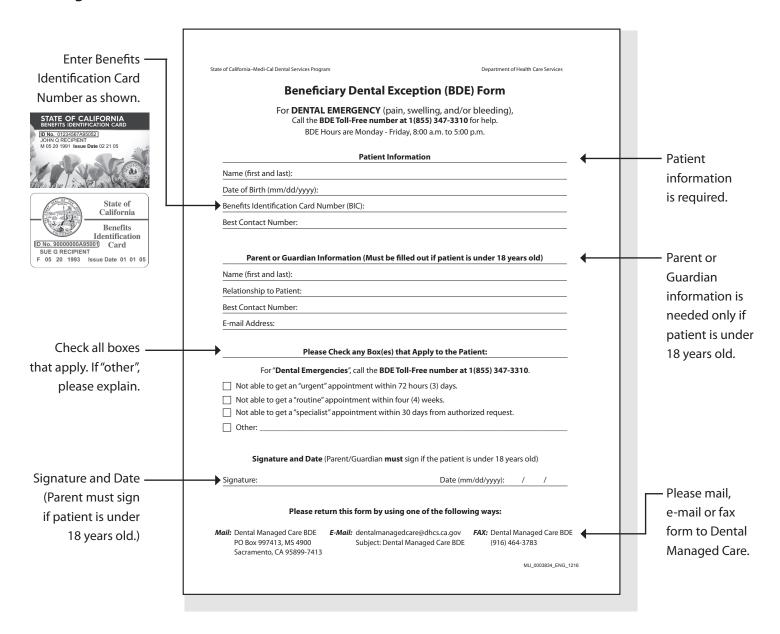

## Form Instructions: Beneficiary Dental Exception (BDE)

If you are having problems scheduling a dental appointment for yourself or your child in Sacramento County, please follow the instructions below.

For **DENTAL EMERGENCY** (pain, swelling, and/or bleeding), Call the **BDE Toll-Free number at 1(855) 347-3310** for help.

BDE Hours are Monday - Friday, 8:00 a.m. to 5:00 p.m.

## Filling out the BDE Form:

## Please return this form by using one of the following ways:

Mail: Dental Managed Care BDE PO Box 997413, MS 4900 Sacramento, CA 95899-7413 **E-Mail:** dentalmanagedcare@dhcs.ca.gov Subject: Dental Managed Care BDE FAX: Dental Managed Care BDE (916) 464-3783