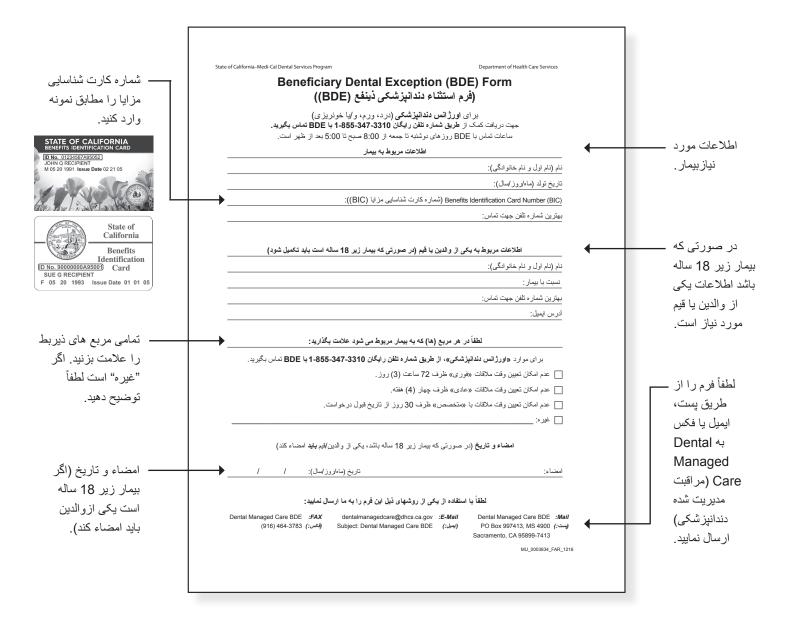

## Form Instructions: Beneficiary Dental Exception (BDE) ((BDE) دستورالعمل های فرم: استثناء دندانپزشکی ذینفع

اگر در شهرستان ساکر امنتو برای تعبین وقت ملاقات دندانپزشکی برای خود یا فرزندتان با مشکلاتی روبرو هستید، لطفاً دستور العمل های ذیل را دنبال کنید.

برای اورژانس دندانپزشکی (درد، ورم، و /یا خونریزی) جهت دریافت کمک از طریق شماره تلفن رایگان 3310-347-855-1، با BDE تماس بگیرید. ساعات تماس با BDE روزهای دوشنبه تا جمعه از 8:00 صبح تا 5:00 بعد از ظهر است.

## تكميل فرم BDE:

## لطفاً با استفاده از یکی از روشهای ذیل این فرم را به ما ارسال نمایید:

Dental Managed Care BDE :FAX (916) 464-3783 (فكس:)

dentalmanagedcare@dhcs.ca.gov :E-Mail
Subject: Dental Managed Care BDE (ايميك:)

Dental Managed Care BDE :Mail
PO Box 997413, MS 4900 (پست:)
Sacramento, CA 95899-7413