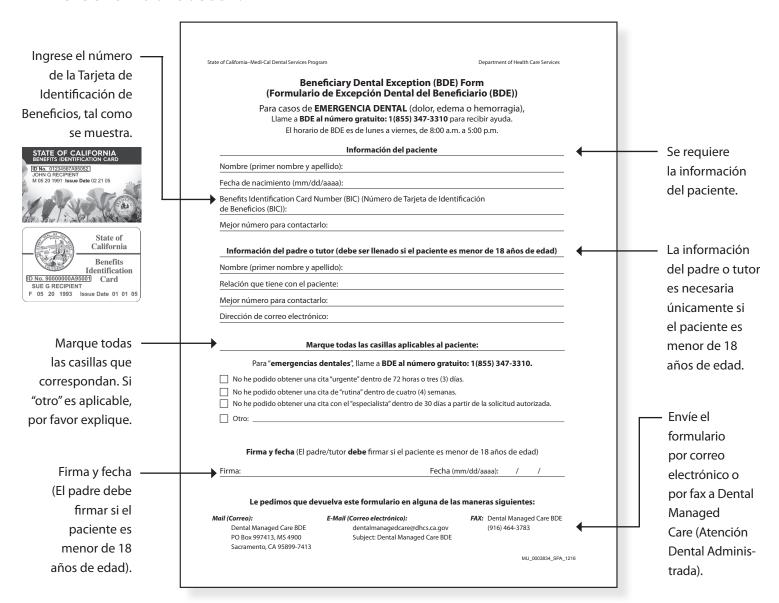

## Form Instructions: Beneficiary Dental Exception (BDE) (Instrucciones del formulario: Excepción Dental del Beneficiario (BDE))

Si está teniendo problemas para concertar una cita dental para usted o su hijo en el Condado de Sacramento, siga las instrucciones siguientes.

Para casos de **EMERGENCIA DENTAL** (dolor, edema o hemorragia), Llame a **BDE al número gratuito: 1(855) 347-3310** para recibir ayuda.

El horario de BDE es de lunes a viernes, de 8:00 a.m. a 5:00 p.m.

## Llene el formulario de BDE:

## Le pedimos que devuelva este formulario en alguna de las maneras siguientes:

Mail (Correo):

Dental Managed Care BDE PO Box 997413, MS 4900 Sacramento, CA 95899-7413 E-Mail (Correo electrónico):

dentalmanagedcare@dhcs.ca.gov Subject: Dental Managed Care BDE FAX: Dental Managed Care BDE (916) 464-3783