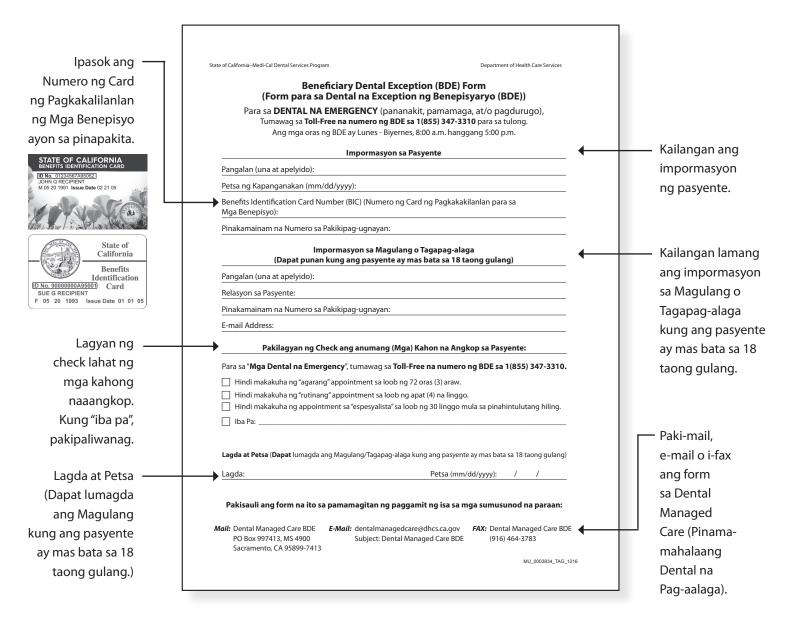

## Form Instructions: Beneficiary Dental Exception (BDE) (Mga Tagubilin ng Form: Dental na Exception ng Benepisyaryo (BDE))

Kung nagkakaproblema ka sa pagtatakda ng dental na appointment para sa iyo at sa iyong anak sa Sacramento County, pakisundan ang mga tagubilin sa ibaba.

## Para sa **DENTAL NA EMERGENCY** (pananakit, pamamaga, at/o pagdurugo), Tumawag sa **Toll-Free na numero ng BDE sa 1(855) 347-3310** para sa tulong.

Ang mga oras ng BDE ay Lunes - Biyernes, 8:00 a.m. hanggang 5:00 p.m.

## Pagpuno ng Form ng BDE:

## Pakisauli ang form na ito sa pamamagitan ng paggamit ng isa sa mga sumusunod na paraan:

Mail: Dental Managed Care BDE PO Box 997413, MS 4900 Sacramento, CA 95899-7413 **E-Mail:** dentalmanagedcare@dhcs.ca.gov Subject: Dental Managed Care BDE **FAX:** Dental Managed Care BDE (916) 464-3783