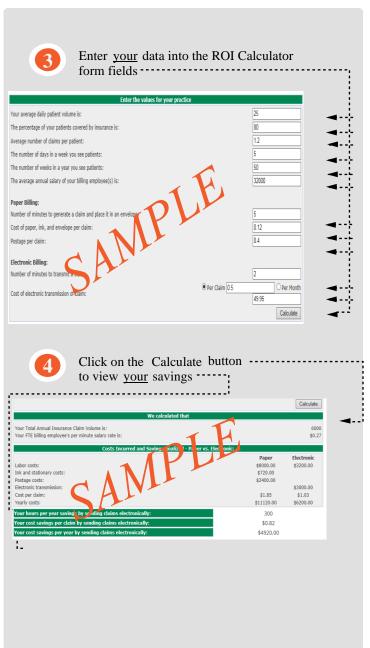

## See What EDI Can Do For You!

Providers can determine their own potential savings in submitting claims electronically by using the Calculator available on the National Dental EDI Council (NDEDIC)\* web site (<a href="https://ndedic.org/">https://ndedic.org/</a>).

Follow these easy steps:

For more information about submitting electronically to Medi-Cal Dental, call Provider Services toll-free ask for EDI at (800) 423-0507. Requests may also be sent by email to medi-caldentaledi@gainwelltechnologies.com