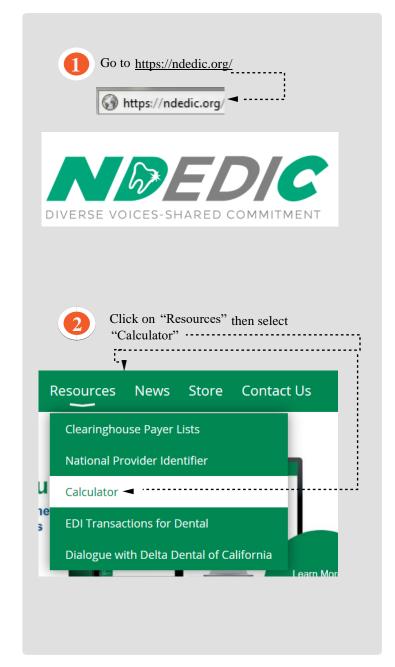

## See What EDI Can Do For You!

Providers can determine their own potential savings in submitting claims electronically by using the Calculator available on the National Dental EDI Council (NDEDIC)\* web site (<a href="https://ndedic.org/">https://ndedic.org/</a>).

Follow these easy steps:

For more information about submitting electronically to Medi-Cal Dental, call Provider Services toll-free ask for EDI at (800) 423-0507. Requests may also be sent by email to medi-caldentaledi@gainwelltechnologies.com