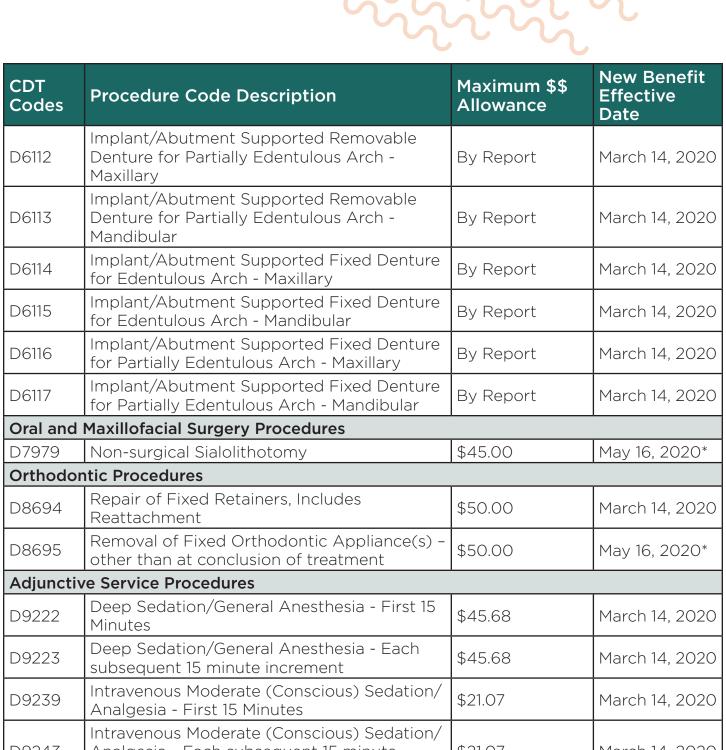

## **New Benefit Procedures**

With exceptions, the procedures below will be effective as a benefit for DOS on and after March 14, 2020. Please refer to the draft CDT-19 MOC for the criteria applicable to the procedures. Effective date exceptions are indicated with an asterisk. Though not shown in this bulletin, the draft CDT-19 MOC and SMA show all new benefit procedures in red.

| CDT<br>Codes | Procedure Code Description                           | Maximum \$\$<br>Allowance | New Benefit<br>Effective<br>Date |
|--------------|------------------------------------------------------|---------------------------|----------------------------------|
| Preventiv    | e Procedures                                         |                           |                                  |
| D1E16        | Space maintainer - fixed - bilateral, maxillary*     | \$200.00                  | March 14, 2020                   |
| D1516        | *DTI Domain 1 Impact                                 | \$200.00                  | Marcii 14, 2020                  |
| D1517        | Space maintainer - fixed - bilateral,<br>mandibular* | \$200.00                  | March 14, 2020                   |
|              | *DTI Domain 1 Impact                                 |                           |                                  |

| CDT<br>Codes | Procedure Code Description                                                       | Maximum \$\$<br>Allowance | New Benefit<br>Effective<br>Date |
|--------------|----------------------------------------------------------------------------------|---------------------------|----------------------------------|
| D1526        | Space maintainer - removable - bilateral, maxillary*                             | \$230.00                  | March 14, 2020                   |
|              | *DTI Domain 1 Impact                                                             |                           |                                  |
| D1527        | Space maintainer - removable - bilateral, mandibular*                            | \$230.00                  | March 14, 2020                   |
|              | *DTI Domain 1 Impact                                                             |                           |                                  |
| D1575        | Distal shoe space maintainer- fixed-<br>unilateral*                              | \$120.00                  | May 16, 2020*                    |
|              | *DTI Domain 1 Impact                                                             |                           |                                  |
| D1999        | Unspecified preventive procedure, by report                                      | \$46.00                   | March 14, 2020                   |
| Restorati    | ve Procedures                                                                    |                           |                                  |
| D2941        | Interim therapeutic restoration- primary dentition                               | \$45.00                   | March 14, 2020                   |
| Endodon      | tic Procedures                                                                   |                           |                                  |
| D3427        | Periradicular surgery without apicoectomy                                        | \$100.00                  | March 14, 2020                   |
| Prosthod     | ontic (Removable) Procedures                                                     |                           |                                  |
| D5511        | Repair broken complete denture base,<br>mandibular                               | \$50.00                   | March 14, 2020                   |
| D5512        | Repair broken complete denture base, maxillary                                   | \$50.00                   | March 14, 2020                   |
| D5611        | Repair resin partial denture base, mandibular                                    | \$60.00                   | March 14, 2020                   |
| D5612        | Repair resin partial denture base, maxillary                                     | \$60.00                   | March 14, 2020                   |
| D5621        | Repair cast partial denture framework, mandibular                                | \$230.00                  | March 14, 2020                   |
| D5622        | Repair cast partial denture framework, maxillary                                 | \$230.00                  | March 14, 2020                   |
| D5863        | Overdenture - complete maxillary                                                 | \$450.00                  | March 14, 2020                   |
| D5865        | Overdenture - complete mandibular                                                | \$450.00                  | March 14, 2020                   |
| Implant S    | Service Procedures                                                               |                           |                                  |
| D6013        | Surgical Placement of Mini Implant                                               | By Report                 | March 14, 2020                   |
| D6052        | Semi-precision Attachment Abutment                                               | By Report                 | March 14, 2020                   |
| D6110        | Implant/Abutment Supported Removable<br>Denture for Edentulous Arch - Maxillary  | By Report                 | March 14, 2020                   |
| D6111        | Implant/Abutment Supported Removable<br>Denture for Edentulous Arch - Mandibular | By Report                 | March 14, 2020                   |

| Codes     |                                                                                                  | Allowance                               | Date           |
|-----------|--------------------------------------------------------------------------------------------------|-----------------------------------------|----------------|
| D6112     | Implant/Abutment Supported Removable<br>Denture for Partially Edentulous Arch -<br>Maxillary     | By Report                               | March 14, 2020 |
| D6113     | Implant/Abutment Supported Removable<br>Denture for Partially Edentulous Arch -<br>Mandibular    | By Report                               | March 14, 2020 |
| D6114     | Implant/Abutment Supported Fixed Denture for Edentulous Arch - Maxillary                         | By Report                               | March 14, 2020 |
| D6115     | Implant/Abutment Supported Fixed Denture for Edentulous Arch - Mandibular                        | By Report                               | March 14, 2020 |
| D6116     | Implant/Abutment Supported Fixed Denture for Partially Edentulous Arch - Maxillary               | By Report                               | March 14, 2020 |
| D6117     | Implant/Abutment Supported Fixed Denture for Partially Edentulous Arch - Mandibular              | By Report                               | March 14, 2020 |
| Oral and  | Maxillofacial Surgery Procedures                                                                 |                                         |                |
| D7979     | Non-surgical Sialolithotomy                                                                      | \$45.00                                 | May 16, 2020*  |
| Orthodor  | ntic Procedures                                                                                  |                                         |                |
| D8694     | Repair of Fixed Retainers, Includes<br>Reattachment                                              | \$50.00                                 | March 14, 2020 |
| D8695     | Removal of Fixed Orthodontic Appliance(s) - other than at conclusion of treatment                | \$50.00                                 | May 16, 2020*  |
| Adjunctiv | ve Service Procedures                                                                            |                                         |                |
| D9222     | Deep Sedation/General Anesthesia - First 15<br>Minutes                                           | \$45.68                                 | March 14, 2020 |
| D9223     | Deep Sedation/General Anesthesia - Each subsequent 15 minute increment                           | \$45.68                                 | March 14, 2020 |
| D9239     | Intravenous Moderate (Conscious) Sedation/<br>Analgesia - First 15 Minutes                       | \$21.07                                 | March 14, 2020 |
| D9243     | Intravenous Moderate (Conscious) Sedation/<br>Analgesia - Each subsequent 15 minute<br>increment | \$21.07                                 | March 14, 2020 |
| D9990     | Certified Translation or Sign Language<br>Services - Per Visit                                   | Refer to Manual<br>of Criteria<br>(MOC) | May 16, 2020*  |
| D9992     | Dental Case Management - Care<br>Coordination                                                    | Refer to Manual<br>of Criteria<br>(MOC) | May 16, 2020*  |
| D9995     | Teledentistry - Synchronous; Real-time encounter                                                 | \$0.24/min up to<br>90 minutes          | May 16, 2020*  |